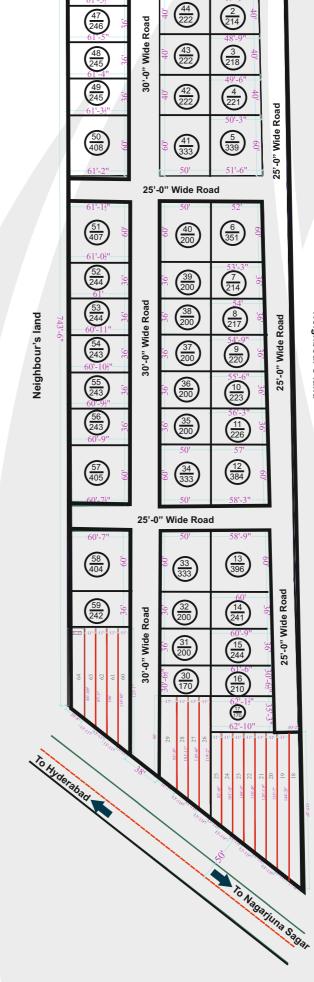

**Proposed layout Showing in Survey** No - 66/EE1, Situated at Madanapuram Village, Chintapally Mandal, Nalgonda Dist.

Neighbour's land

<u>45</u> 209

1/184

 $\frac{46}{347}$