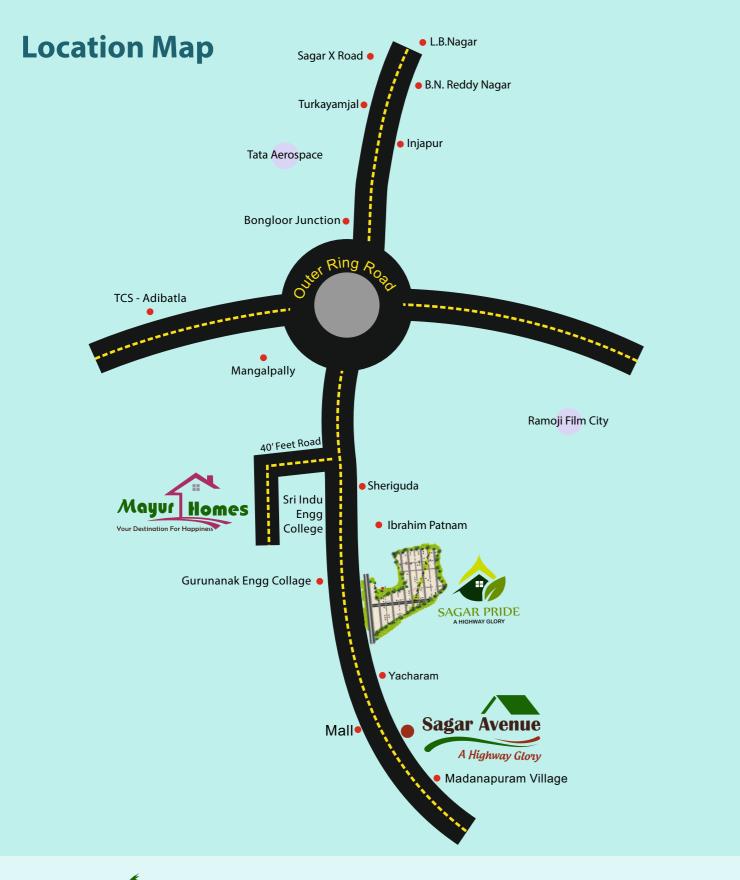

Office: Door No. 3-6-84 & 85, 1st Floor, Beside ZPHS, L.B.Nagar X Road, Hyderabad - 500 074, Telangana, INDIA | Tel : 040 - 2403 6976 / 77. info@mavainfra.com | www.mavainfra.com

Site: On Sagar Highway, Madanapuram Village, Chintapally Mandal. Nalgonda District, Telangana.