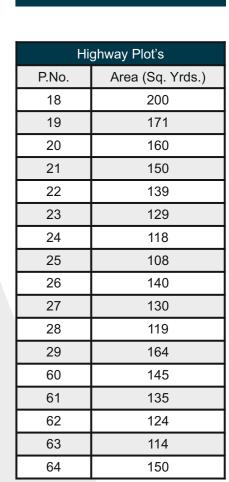

# **Price Fixed for The Project Are As Follows:**

| Commercial Plots        |                                         |
|-------------------------|-----------------------------------------|
| Rs. 12,000/- per Sq.Yds |                                         |
| Initial Payment         | 25% of the Plot Cost                    |
| Balance payment         | 75% of the Plot Cost<br>with in 45 days |

| Residential Plots      |                                         |
|------------------------|-----------------------------------------|
| Rs. 7,000/- per Sq.Yds |                                         |
| Initial Payment        | 25% of the Plot Cost                    |
| Balance payment        | 75% of the Plot Cost<br>with in 45 days |