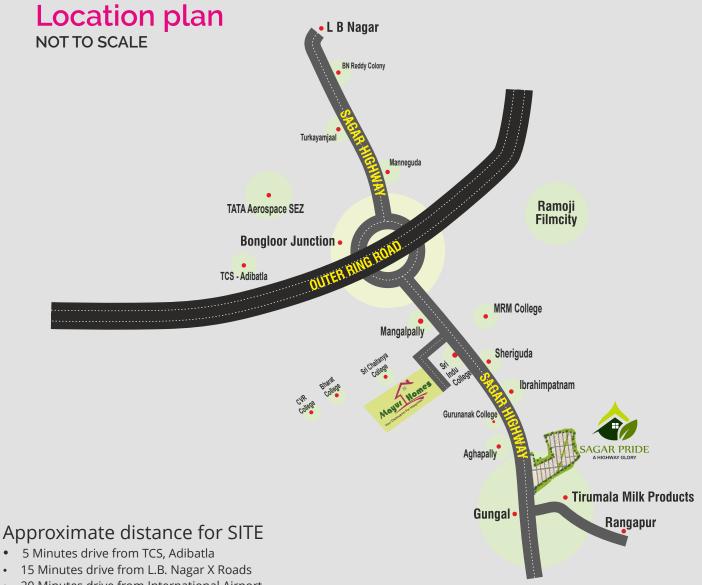

## **Project Highlights**

- On Nagarjuna Sagar Highway
- Nearer to Aerospace & Precision Engineering
- Nearer to IT / ITES-SEZ, Adibatla
- 15 Minutes drive from L.B. Nagar X Roads
- Situated very nearer to Mangalpally village
- **On 4 track Highway**
- On the shortest Highway which connects **Telangana & Andhra**
- Just 2.5 Kms from ORR
- Surrounded by Telangana's Top most **Engineering Colleges**

• 20 Minutes drive from International Airport

Office: Door No. 3-6-84 & 85, 1st Floor, Beside ZPHS, L.B.Nagar X Road, Hyderabad - 500 074, Telangana, INDIA | **Tel : 040 - 2403 6976 / 77.** info@mavainfra.com | www.mavainfra.com

Site: On Sagar Highway, Sheriguda Village, Ibrahimpatnam Mandal. Ranga Reddy district, Telangana.